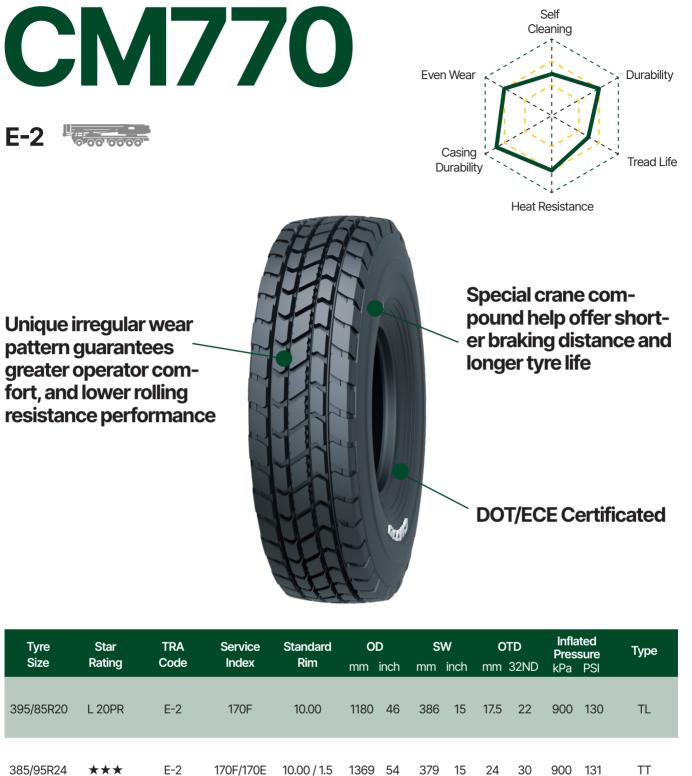

496 20

26

| mm inch | n mm inc | h mm 32  | ND kPa | PSI |    |
|---------|----------|----------|--------|-----|----|
| 1180 46 | 6 386 1  | 5 17.5 2 | 22 900 | 130 | TL |
| 1369 54 | 1 379 1  | 5 24 3   | 30 900 | 131 | ТТ |
| 1369 54 | 1 379 1  | 5 24 3   | 30 900 | 131 | TL |
| 1481 58 | 3 435 1  | 7 28 3   | 35 900 | 130 | TL |
|         |          |          |        |     |    |